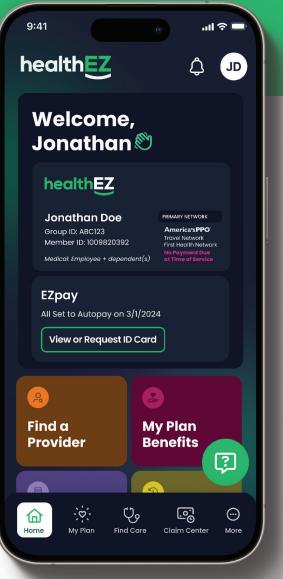

# **Manage your health** benefits without all the headaches

Download the free myHealthEZ app to view your benefits, manage and pay bills, locate care providers near you, and access your digital insurance cardright from your phone.

#### Tap into your health benefits

Scan the QR code with your device's camera to download the myHealthEZ app and put the power of hassle-free health benefits management at your fingertips.

# **Medical ID cards**

If you are new to the HealthEZ plan, keep an eye out for your medical ID card. Once you recieve that, you can setup your myHealthEZ account.

If you need a replacement card, log into to your myHealthEZ account and request a new card be printed and mailed, or download a digital copy directly to your device!