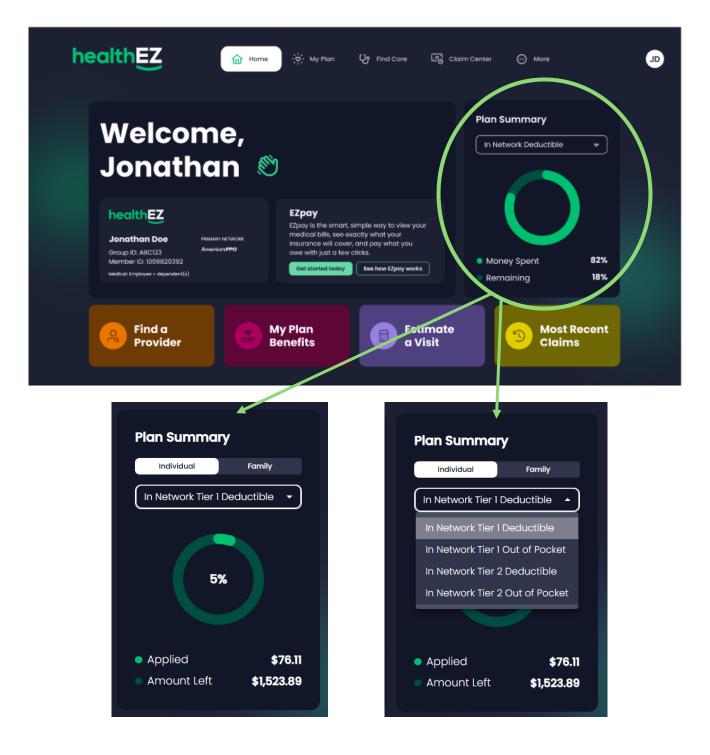

## My Plan page displays the following under the <u>Plan Summary</u> section:

#### Individual and Family Data:

- In-Network Tier 1 Deductible
- In-Network **Tier 1** Out-of-Pocket
- In-Network Tier 2 Deductible
- In-Network **Tier 2** Out-of-Pocket
- Out-of-Network Deductible
- Out-of-Network Out-of-Pocket